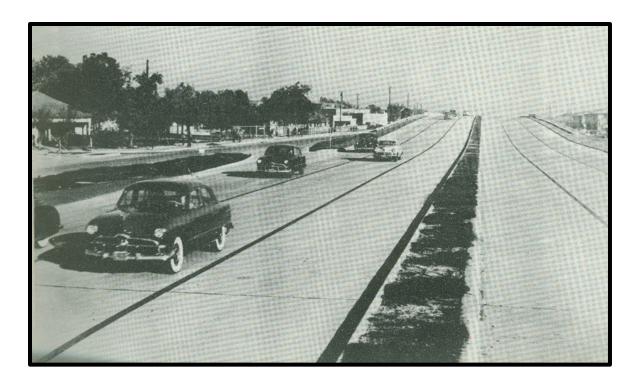

STATION                                                                       | 191         | - fund             |                       |
|                |                   | S CENTRAL BAILBOAD COMPANY:                                                   |             |                    |                       |



These two photographs illustrate the contrasting appearance of the same area where one photograph was taken prior to the construction of the Central Expressway in Dallas, and the second photograph was taken after the roadway was constructed. Both photographs were taken from a point near the intersection of Munger Avenue and the T&NO Railroad. The before photograph above was taken in 1947, the after photograph was taken in 1949.

Dallas Chamber of Commerce September 25, 1952