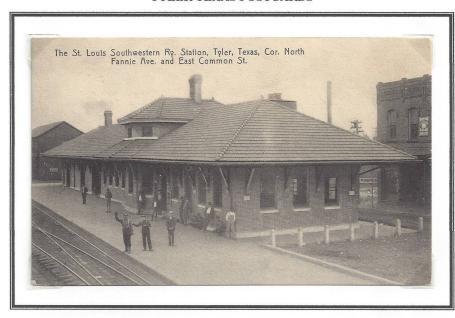

# St. Louis, Southwestern Railway Cotton Belt Headquarters Tyler, texas

The railroad was organized on January 15, 1891, although it had its origins in a series of short lines founded in Tyler Texas in 1870 that connected northeastern Texas to Arkansas and southeastern Missouri. Construction of the original Tyler Tap Railroad began in the summer of 1875.

The structure, built in 1880-1881 for use as the depot for the Tyler based Kansas and Gulf Short Line Railroad, was located just east of North Palace Avenue, between West Ferguson Street and West Erwin Street, In 1891, the Tyler Southeastern Railway also house its offices here. The Short Line became part of St. Louis and Southwestern Railway in 1899, and eventually the building was solely used for their general offices. By November 1902, the multistory section on the north end, shown in the foreground, was added. A two-story section that extended westward, shown jutting out to the right in the below view, was also added in September 1907. Both postcards are looking form the north at the west side of the building

#### COTTON BELT AND ST. LOUIS, SOUTWESTERN RAILROAD - TYLER, TEXAS

The railroad was organized on January 15, 1891, although it had its origins in a series of short lines founded in Tyler, Texas, in 1870 that connected northeastern Texas to Arkansas and southeastern Missouri. Construction of the original Tyler Tap Railroad began in the summer of 1875.