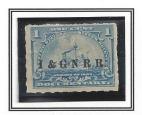

## INTERNATIONAL AND GREAT NORTHERN RAILROAD DOCUMENTARY REVENUE STAMPS - SERIES 1898 Overprinted With The Railroad Company's Initials

R163 - 1¢ pale blue

R164 - 2¢ carmine rose

R167 - 5¢ lílac

Documentary Stamps of the Battleship Design were issued in 1898 for use on documents to pay taxes to fund the Spanish-American War. The design was of the Battleship, "Maine" that was sunk in Cuba that started the war.. To speed up use of the stamps, various companies overprinted stamps of this series with their initials "I &GNRR"