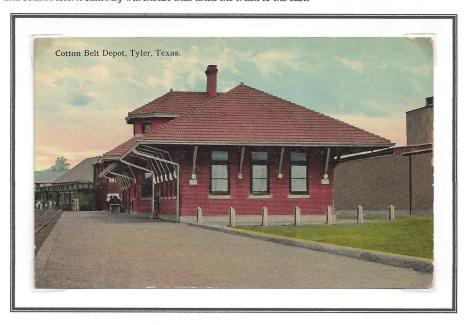

#### TYLER TEXAS POSTCARDS

Located at 210 East Oakwood Street, the Cotton Belt passenger depot opened in 1905. The International and Great Northern Railroad track passed along the building's east side, and for a time, the depot also served their passengers. The last passenger train departed Tyler, in April 1956, and the depot was used for various purposes after that. In 1988, it was donated to the City of Tyler, and in 2003 a museum was placed in the building. The above postcard shows baggage carts along the depot's east side, while the view below includes a glimpse in the background of the St. Louis and Southwestern Railway warehouse that lined the track to the cast.

#### TYLER TEXAS POSTCARDS

Located at 210 East Oakwood Street, the Cotton Belt passenger depot opened in 1905. The last passenger train departed Tyler, in April 1956, and the depot was used for various purposes after that. In 1988, it was donated to the City of Tyler, and in 2003, a museum was placed in the building.