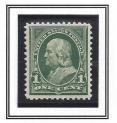

## INTERNATIONAL AND GREAT NORTHERN RAILROAD DOCUMENTARY REVENUE STAMPS - SERIES 1898 Overprinted With The Railroad Company's Initials

1¢ green - Perforated. 12, Series 1897-1903 regular postage with Benjamin Franklin portrait issue and overprinted "I.R." in 1898 and overprinted IGNRR to be used on a railroad document.

The above copies are a progression from the original stamps to its final overprint.