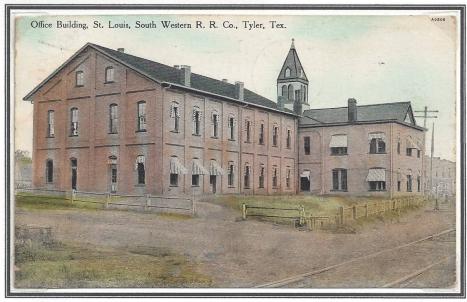

#### COTTON BELT AND ST. LOUIS, SOUTWESTERN RAILROAD - TYLER, TEXAS

The railroad was organized on January 15, 1891, although it had its origins in a series of short lines founded in Tyler, Texas, in 1870 that connected northeastern Texas to Arkansas and southeastern Missouri. Construction of the original Tyler Tap Railroad began in the summer of 1875.

The structure, built in 1880-1881 for use as the depot for the Tyler based Kansas and Gulf Short Line Railroad, was located just east of North Palace Avenue, between West Ferguson Street and West Erwin Street, In 1891, the Tyler Southeastern Railway also house its offices here. The Short Line became part of St. Louis and Southwestern Railway in 1899, and eventually the building was solely used for their general offices. By November 1902, the multistory section on the north end, shown in the foreground, was added. A two-story section that extended westward, shown jutting out to the right in the below view, was also added in September 1907. Both postcards are looking form the north at the west side of the building