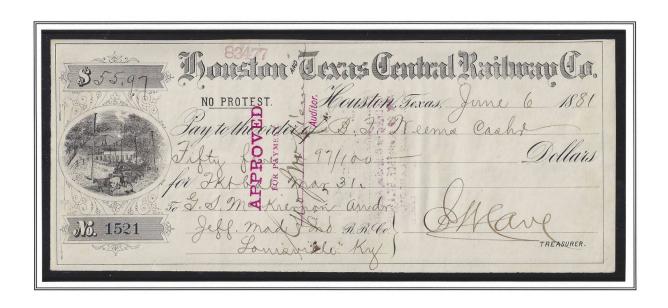

Top Photo Courtesy of Smith County Historical Society Bottom Photo Google Map

Roundhouse Photo courtesy of the Smith County Historical Society

|   | No. 1232 °   | ST.LOUIS SOUTHWESTERN RY. CO. OF TEXAS.    |
|---|--------------|--------------------------------------------|
|   | DEBIT.       | No Protect                                 |
|   |              | No PROTEST Tyler, Texas, Spril 14th 1899   |
| ı | TOTAL,       | At Sight Jang the order of IN Hogan Tramin |
| 1 | , CREDIT.    | Tov-liel #118 A can repairs                |
|   |              |                                            |
|   | DRAFT,-      | Tietrak H. Gilbers France                  |
|   | TOTAL, \$350 | Stelburrefackavana Mithhy 11006            |
| 1 |              | Mew Gors N. y. \ Auditor.                  |
| - |              |                                            |