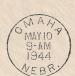

#### C. Stephen Anderson First Day Covers Transcontinental Railroad Issue - May 10, 1944 "Golden spike Ceremony"

#### RAILROADS

THE RAILEOAD STAMP WAS ISSUED AS A TROILITE TO AMEDICAN BAUEDAS AND BAUEDAG MAND AS A MEMORIAL TO THEIR MAGNIFICENT CONTRIBUTION OWARD UIT.MARTE VICTORY IN THE NATION'S WAZ EFFORT AGAINST THE GERMANS AND JAPANESE THAN AS ISSUED OF THE TWAS ISSUED ON THE 75TH ANNIVEDSARY OF THE COMPLETION OF AMERICA'S FIRST TRANSCONTINENTAL RAILWAY. THE GOLDEN SPIKE MARKINGTHE LINKING OF THE CENTRAL PACIFIC AND THE UNION PACIFIC WAS DRIVEN AT PROMONTORY, LITAH ON