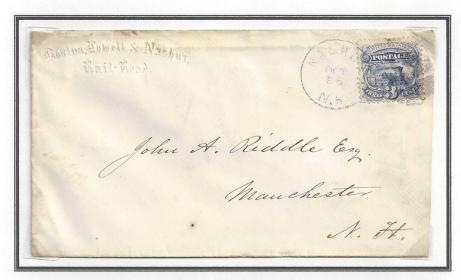

#### 3¢ Ultramarine Pictoral Locomotive Scott #114 - Issued 1869 - 1900

Nashua, New Hampshire

Warner, New Hampshire