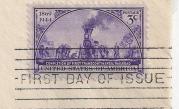

#### C. Stephen Anderson First Day Covers Transcontinental Railroad Issue - May 10, 1944 "Golden spike Ceremony"

#### RAILROADS

THE RI AMERICA MEMO TOWA! EFFOR IT WAS COMPI NENTA LINKIN PACIFI

75th Anniversary of Transcentinental

#### DAII DOADS

75th Anniversary of Transcentinental

#### RAILROADS

THE RAILEOAD STAMP WAS ISSUED AS A TROILITE TO AMEDICAN BAUEDAS AND BAUEDAG MAND AS A MEMORIAL TO THEIR MAGNIFICENT CONTRIBUTION OWARD UIT.MARTE VICTORY IN THE NATION'S WAZ EFFORT AGAINST THE GERMANS AND JAPANESE THAN AS ISSUED OF THE TWAS ISSUED ON THE 75TH ANNIVEDSARY OF THE COMPLETION OF AMERICA'S FIRST TRANSCONTINENTAL RAILWAY. THE GOLDEN SPIKE MARKINGTHE LINKING OF THE CENTRAL PACIFIC AND THE UNION PACIFIC WAS DRIVEN AT PROMONTORY, LITAH ON