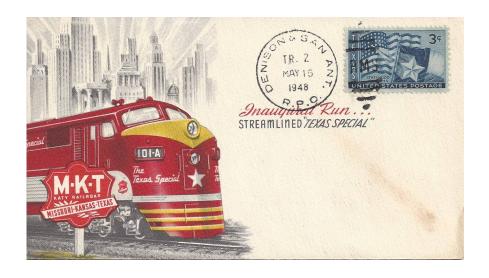

#### C. Stephen Anderson First Day Covers Transcontinental Railroad Issue - May 10, 1944 "Golden spike Ceremony"

#### RAILROADS

THE RI AMERICA MEMO TOWA! EFFOR IT WAS COMPI NENTA LINKIN PACIFI

75th Anniversary of Transcentinental

#### DAII DOADS

75th Anniversary of Transcentinental

#### RAILROADS

THE RAILEOAD STAMP WAS ISSUED AS A TROILITE TO AMEDICAN BAUEDAS AND BAUEDAG MAND AS A MEMORIAL TO THEIR MAGNIFICENT CONTRIBUTION OWARD UIT.MARTE VICTORY IN THE NATION'S WAZ EFFORT AGAINST THE GERMANS AND JAPANESE THAN AS ISSUED OF THE TWAS ISSUED ON THE 75TH ANNIVEDSARY OF THE COMPLETION OF AMERICA'S FIRST TRANSCONTINENTAL RAILWAY. THE GOLDEN SPIKE MARKINGTHE LINKING OF THE CENTRAL PACIFIC AND THE UNION PACIFIC WAS DRIVEN AT PROMONTORY, LITAH ON