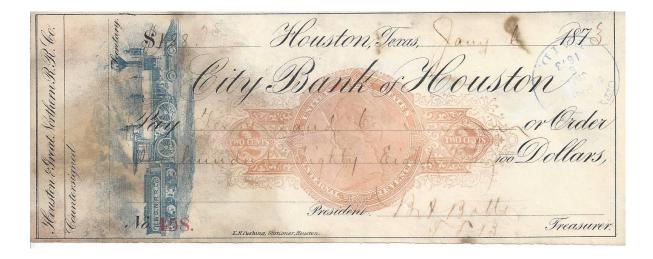

Check drawn on the Houston & Great Northern Railroad & Company to the City Bank Of Houston January 1, 1873
This check has the 2¢ fee by the way of RN-C1 printed with the check Notice the Locomotive that is engraved and the name of the Railroad on the left side of the check