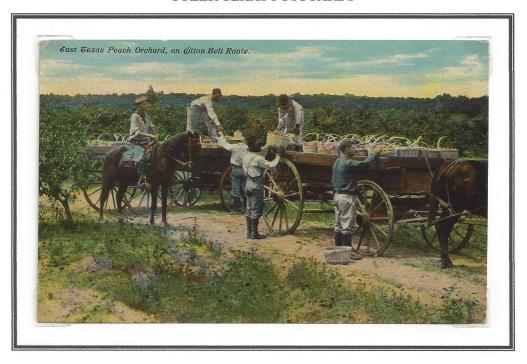

#### **TYLER TEXAS POSTCARDS**

Peaches were one of early important fruit crops grown in Smith County. All of the vegetable and fruit crops were shipped northward on the Cotton Belt Raifroad. Both cards reflect the peach crops and the number of employees to gather the fruit. In 1889 alone, Smith County harvested 104,283 bushels of peaches. Disaster came early in 1900's with the arrival of San Jose scale, a major peach blight which devastated the peach industry and ended the cultivation of peaches.