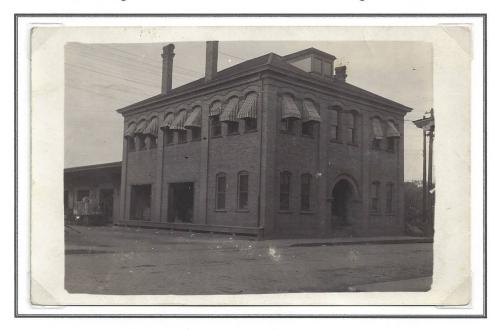

#### St. Louis Southwestern Railway, Tyler, Texas Cotton Belt Freight Station located to the west of the existing Railroad Station

The St. Louis Southwestern Railway (SSW), known by its nickname of "The Cotton Belt Route" or simply Cotton Belt, was organized on January 15, 1891, with its beginnings traced back to the Tyler Tap Railroad. From Tyler, the railroad expanded into Northeast Texas, thru Arkansas, and up to St. Louis.

Top Photo Courtesy of Smith County Historical Society Bottom Photo Google Map

Roundhouse Photo courtesy of the Smith County Historical Society

|   | No. 1232 °   | ST.LOUIS SOUTHWESTERN RY. CO. OF TEXAS.    |
|---|--------------|--------------------------------------------|
|   | DEBIT.       | No Protect                                 |
|   |              | No PROTEST Tyler, Texas, Spril 14th 1899   |
| ı | TOTAL,       | At Sight Jang the order of IN Hogan Tramin |
| 1 | , CREDIT.    | Tov-liel #118 A can repairs                |
|   |              |                                            |
|   | DRAFT,-      | Tietrak H. Gilbers France                  |
|   | TOTAL, \$350 | Stelburrefackavana Mithhy 11006            |
| 1 |              | Mew Gors N. y. \ Auditor.                  |
| - |              |                                            |