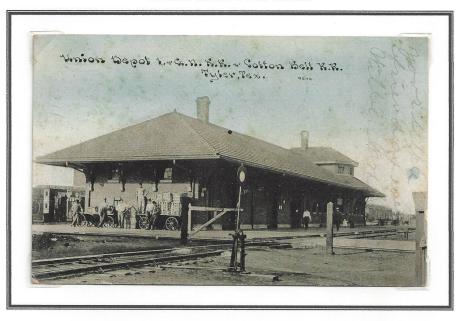

#### St. Louis Southwestern Railway, Tyler, Texas Cotton Belt Freight Station located to the west of the existing Railroad Station

The St. Louis Southwestern Railway (SSW), known by its nickname of "The Cotton Belt Route" or simply Cotton Belt, was organized on January 15, 1891, with its beginnings traced back to the Tyler Tap Railroad. From Tyler, the railroad expanded into Northeast Texas, thru Arkansas, and up to St. Louis.