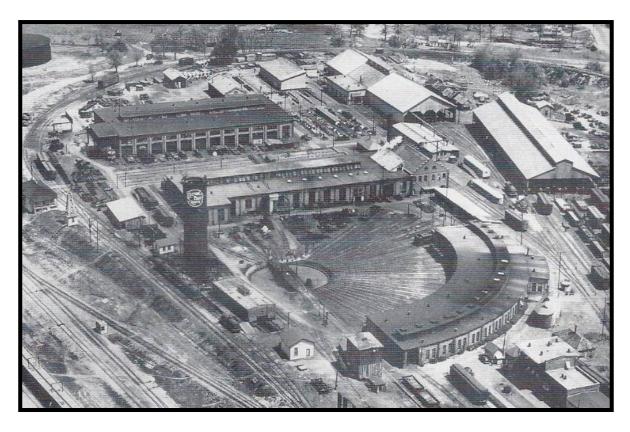

City of Tyler, and in 2003, a museum was placed in the building.

In addition to the general offices and depot, the St. Louis and Southwestern Railway also operated other facilities in Tyler. Below are the railyards and shops, just east of the North Beckham Avenue overpass. The view shows the coal house and water tank to the left and the roundhouse in the center.