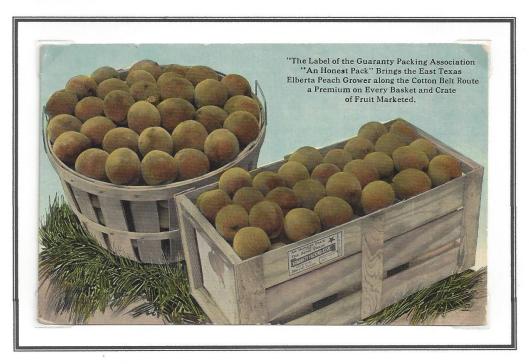

#### **TYLER TEXAS POSTCARDS**

Peaches were one of early important fruit crops grown in Smith County. All of the vegetable and fruit crops were shipped northward on the Cotton Belt Raifroad. Both cards reflect the peach crops and the number of employees to gather the fruit. In 1889 alone, Smith County harvested 104,283 bushels of peaches. Disaster came early in 1900's with the arrival of San Jose scale, a major peach blight which devastated the peach industry and ended the cultivation of peaches.