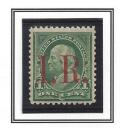

## INTERNATIONAL AND GREAT NORTHERN RAILROAD DOCUMENTARY REVENUE STAMPS - SERIES 1898 Overprinted With The Railroad Company's Initials

1¢ green - Perforated. 12, Series 1897-1903 regular postage with Benjamin Franklin portrait issue and overprinted "I.R." in 1898 and overprinted IGNRR to be used on a railroad document.

The above copies are a progression from the original stamps to its final overprint.

## INTERNATIONAL AND GREAT NORTHERN RAILROAD DOCUMENTARY REVENUE STAMPS - SERIES 1898 Overprinted With The Railroad Company's Initials

R163 - 1¢ pale blue

R164 - 2¢ carmine rose

R167 - 5¢ lílac

Documentary Stamps of the Battleship Design were issued in 1898 for use on documents to pay taxes to fund the Spanish-American War. The design was of the Battleship, "Maine" that was sunk in Cuba that started the war.. To speed up use of the stamps, various companies overprinted stamps of this series with their initials "I &GNRR"