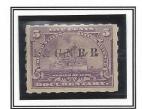

## INTERNATIONAL AND GREAT NORTHERN RAILROAD DOCUMENTARY REVENUE STAMPS - SERIES 1898 Overprinted With The Railroad Company's Initials

R163 - 1¢ pale blue

R164 - 2¢ carmine rose

R167 - 5¢ lílac

Documentary Stamps of the Battleship Design were issued in 1898 for use on documents to pay taxes to fund the Spanish-American War. The design was of the Battleship, "Maine" that was sunk in Cuba that started the war.. To speed up use of the stamps, various companies overprinted stamps of this series with their initials "I &GNRR"