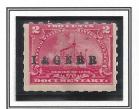

## INTERNATIONAL AND GREAT NORTHERN RAILROAD DOCUMENTARY REVENUE STAMPS - SERIES 1898 Overprinted With The Railroad Company's Initials

R163 - 1¢ pale blue

R164 - 2¢ carmine rose

R167 - 5¢ lílac

Documentary Stamps of the Battleship Design were issued in 1898 for use on documents to pay taxes to fund the Spanish-American War. The design was of the Battleship, "Maine" that was sunk in Cuba that started the war.. To speed up use of the stamps, various companies overprinted stamps of this series with their initials "I &GNRR"