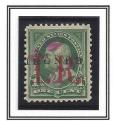

## INTERNATIONAL AND GREAT NORTHERN RAILROAD DOCUMENTARY REVENUE STAMPS - SERIES 1898 Overprinted With The Railroad Company's Initials

1¢ green - Perforated. 12, Series 1897-1903 regular postage with Benjamin Franklin portrait issue and overprinted "I.R." in 1898 and overprinted IGNRR to be used on a railroad document.

The above copies are a progression from the original stamps to its final overprint.