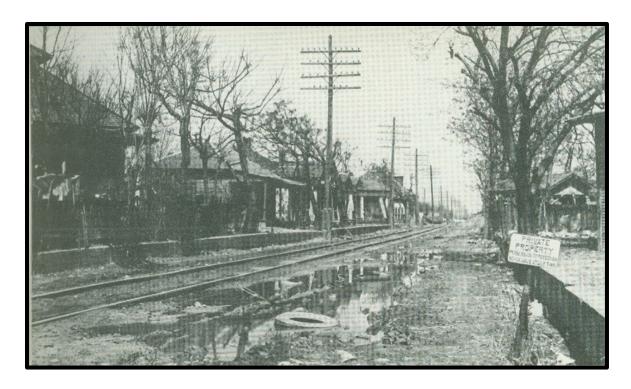

| assurances  | and indemnity aga  | inst the outstanding  |
| Bill of Lading | or Shipping Re    | ceipt ordinarily required in such cases.                                      |             | 101136             | JAM. S.               |
| 11             | 1m                | O O STATION 7                                                                 |             |                    | AGENT.                |
|                |                   | STATION                                                                       | 191         | - fund             |                       |
|                |                   | S CENTRAL BAILBOAD COMPANY:                                                   |             |                    |                       |



These two photographs illustrate the contrasting appearance of the same area where one photograph was taken prior to the construction of the Central Expressway in Dallas, and the second photograph was taken after the roadway was constructed. Both photographs were taken from a point near the intersection of Munger Avenue and the T&NO Railroad. The before photograph above was taken in 1947, the after photograph was taken in 1949.

Dallas Chamber of Commerce September 25, 1952