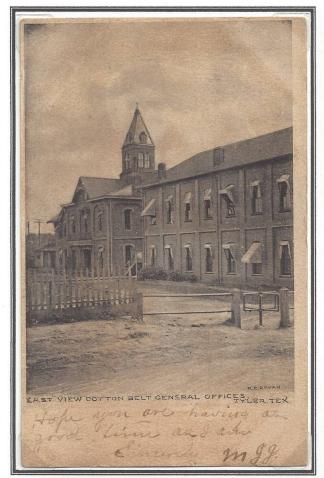

# St. Louis, Southwestern Railway Cotton Belt Headquarters Tyler, texas

The railroad was organized on January 15, 1891, although it had its origins in a series of short lines founded in Tyler Texas in 1870 that connected northeastern Texas to Arkansas and southeastern Missouri. Construction of the original Tyler Tap Railroad began in the summer of 1875.

The structure, built in 1880-1881 for use as the depot for the Tyler based Kansas and Gulf Short Line Railroad, was located just east of North Palace Avenue, between West Ferguson Street and West Erwin Street, In 1891, the Tyler Southeastern Railway also house its offices here. The Short Line became part of St. Louis and Southwestern Railway in 1899, and eventually the building was solely used for their general offices. By November 1902, the multistory section on the north end, shown in the foreground, was added. A two-story section that extended westward, shown jutting out to the right in the below view, was also added in September 1907. Both postcards are looking form the north at the west side of the building