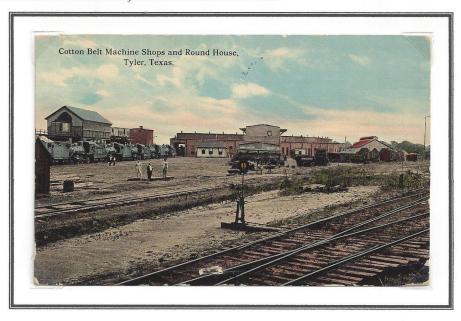

City of Tyler, and in 2003, a museum was placed in the building.

In addition to the general offices and depot, the St. Louis and Southwestern Railway also operated other facilities in Tyler. Below are the railyards and shops, just east of the North Beckham Avenue overpass. The view shows the coal house and water tank to the left and the roundhouse in the center.