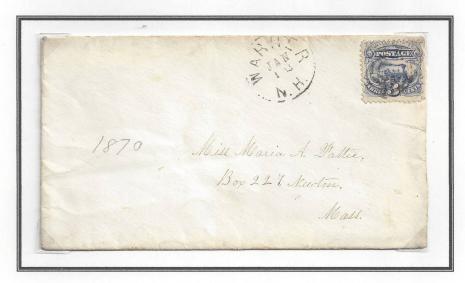

#### 3¢ Ultramarine Pictoral Locomotive Scott #114 - Issued 1869 - 1900

Nashua, New Hampshire

Warner, New Hampshire